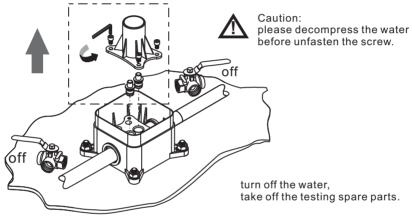

| connection pipe        | 1    |
| 7  | water inlet pipe       | 2    |
| 8  | M5x15 hex. bolt        | 4    |
| 9  | M5 washer              | 4    |
| 10 | water test base        | 1    |
| 11 | rubber ring            | 1    |
| 12 | rubber water stop      | 2    |
| 13 | dustproof cover        | 1    |
| 14 | fixing nut             | 1    |
| 15 | rosette                | 1    |
| 16 | expansion anchor bolts | 4    |
| 17 | plastic box            | 1    |
| 18 | manual                 | 1    |
| 19 | water pipe             | 1    |

specifications:

water pipe thread: G1/2
working pressure: 0.1Mpa~0.5Mpa
working temp.: 3°C ~ 85°C
working material: normal water

producing standard: GB 18148-2003

8



6

#### disassemble and take out



#### put the dustproof cover on























install pipe cleaning spare parts.





turn off the valve, take out the pipe cleaning spare parts.



put on the cover











- $\ensuremath{\mathbbml}$  insert the 2 water pipes in the tap into the holes in the plastic box underground.
- 2) fasten the brass nut by 4 screws.



- ① push the rosette smoothly down to the ground.
- ② install the hand shower sets.





switch between tap and hand shower by push and pull the diverter.