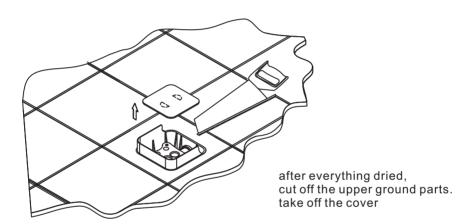

#### put the dustproof cover on

install pipe cleaning spare parts.

turn off the valve, take out the pipe cleaning spare parts.

put on the cover

- $\ensuremath{\mathbbml}$  insert the 2 water pipes in the tap into the holes in the plastic box underground.
- 2) fasten the brass nut by 4 screws.