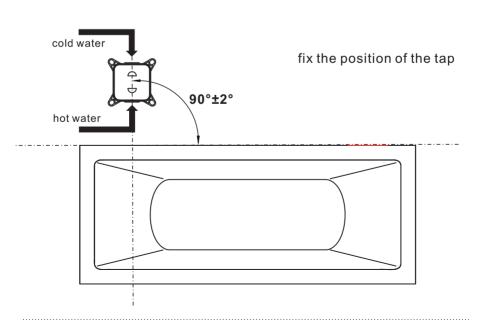

| 1    |
| 6  | connection pipe        | 1    |
| 7  | water inlet pipe       | 2    |
| 8  | M5x15 hex. bolt        | 4    |
| 9  | M5 washer              | 4    |
| 10 | water test base        | 1    |
| 11 | rubber ring            | 1    |
| 12 | rubber water stop      | 2    |
| 13 | dustproof cover        | 1    |
| 14 | fixing nut             | 1    |
| 15 | rosette                | 1    |
| 16 | expansion anchor bolts | 4    |
| 17 | plastic box            | 1    |
| 18 | manual                 | 1    |
| 19 | water pipe             | 1    |

specifications:

water pipe thread: G1/2
working pressure: 0.1Mpa~0.5Mpa
working temp.: 3°C ~ 85°C
working material: normal water

producing standard: GB 18148-2003

8



6

#### disassemble and take out



#### put the dustproof cover on























install pipe cleaning spare parts.





turn off the valve, take out the pipe cleaning spare parts.



put on the cover











- $\ensuremath{\mathbbml}$  insert the 2 water pipes in the tap into the holes in the plastic box underground.
- 2) fasten the brass nut by 4 screws.



- ① push the rosette smoothly down to the ground.
- ② install the hand shower sets.





switch between tap and hand shower by push and pull the diverter.