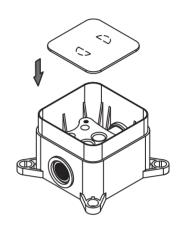

#### put the dustproof cover on

install pipe cleaning spare parts.

turn off the valve, take out the pipe cleaning spare parts.

put on the cover

- $\ensuremath{\mathbbml}$  insert the 2 water pipes in the tap into the holes in the plastic box underground.
- 2) fasten the brass nut by 4 screws.