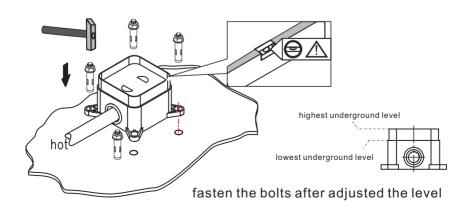

#### put the dustproof cover on

install pipe cleaning spare parts.

turn off the valve, take out the pipe cleaning spare parts.

put on the cover

- $\ensuremath{\mathbbml}$  insert the 2 water pipes in the tap into the holes in the plastic box underground.
- 2) fasten the brass nut by 4 screws.