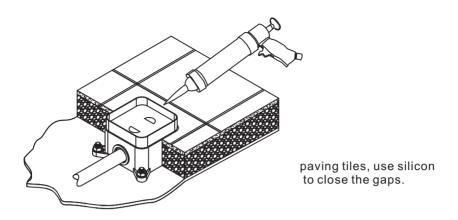

#### put the dustproof cover on

install pipe cleaning spare parts.

turn off the valve, take out the pipe cleaning spare parts.

put on the cover

- $\ensuremath{\mathbbml}$  insert the 2 water pipes in the tap into the holes in the plastic box underground.
- 2) fasten the brass nut by 4 screws.