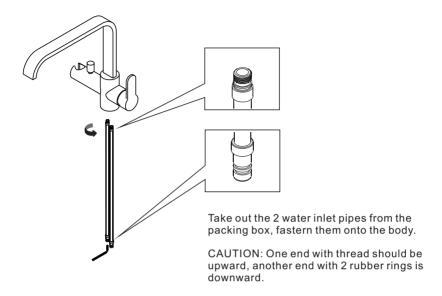

#### put the dustproof cover on

install pipe cleaning spare parts.

turn off the valve, take out the pipe cleaning spare parts.

put on the cover

- $\ensuremath{\mathbbml}$  insert the 2 water pipes in the tap into the holes in the plastic box underground.
- 2) fasten the brass nut by 4 screws.