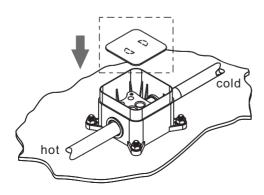

#### put the dustproof cover on

install pipe cleaning spare parts.

turn off the valve, take out the pipe cleaning spare parts.

put on the cover

- $\ensuremath{\mathbbml}$  insert the 2 water pipes in the tap into the holes in the plastic box underground.
- 2) fasten the brass nut by 4 screws.