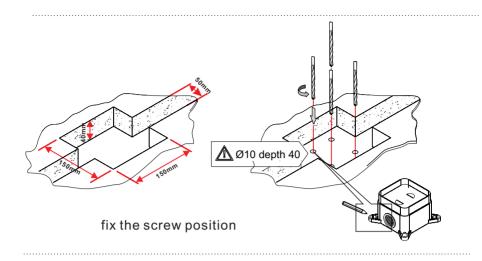

| 1    |
| 6  | connection pipe        | 1    |
| 7  | water inlet pipe       | 2    |
| 8  | M5x15 hex. bolt        | 4    |
| 9  | M5 washer              | 4    |
| 10 | water test base        | 1    |
| 11 | rubber ring            | 1    |
| 12 | rubber water stop      | 2    |
| 13 | dustproof cover        | 1    |
| 14 | fixing nut             | 1    |
| 15 | rosette                | 1    |
| 16 | expansion anchor bolts | 4    |
| 17 | plastic box            | 1    |
| 18 | manual                 | 1    |
| 19 | water pipe             | 1    |

specifications:

water pipe thread: G1/2
working pressure: 0.1Mpa~0.5Mpa
working temp.: 3°C ~ 85°C
working material: normal water

producing standard: GB 18148-2003

8



6

#### disassemble and take out



#### put the dustproof cover on























install pipe cleaning spare parts.





turn off the valve, take out the pipe cleaning spare parts.



put on the cover











- $\ensuremath{\mathbbml}$  insert the 2 water pipes in the tap into the holes in the plastic box underground.
- 2) fasten the brass nut by 4 screws.



- ① push the rosette smoothly down to the ground.
- ② install the hand shower sets.





switch between tap and hand shower by push and pull the diverter.