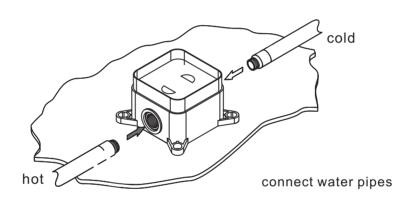

### **Notice:**

- 1. only use soft fabric to clean the taps, no acid and alkalescent material for cleaning.
- 2. cartridge and diverter are tested in the factory, no self assembly and disassembly.
- 3. underground components should pass a 30 min. water test under 0.8Mpa before close the tiles, to be sure no water leak.
- 4. underground pipes should be installed strictly according to the manual, exchange of cold water pipe and hot water pipe is not allowed.
- 5. when inside temperature under 0°C, please do close the water angel valve, open the tap and let the water flow out completely, to avoid tap break during freezing period, and water leak when temperature goes up.
- 6. water inlet pipes must be cleaned before tap installation, impurities could destroy the cartridge, diverter and aerator.
- 7. CAUTION: when turn on the tap, please turn to cold first, then adjust to suitable temperature, to avoid scald.
- 8. gloves are needed during installing the tap.