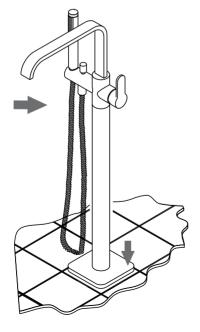

- ① push the rosette smoothly down to the ground.
- ② install the hand shower sets.

switch between tap and hand shower by push and pull the diverter.