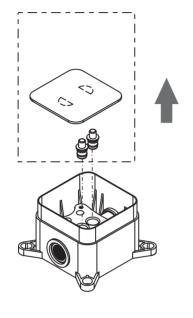

#### disassemble and take out

#### put the dustproof cover on

install pipe cleaning spare parts.

turn off the valve, take out the pipe cleaning spare parts.

put on the cover

- $\ensuremath{\mathbbml}$  insert the 2 water pipes in the tap into the holes in the plastic box underground.
- 2) fasten the brass nut by 4 screws.