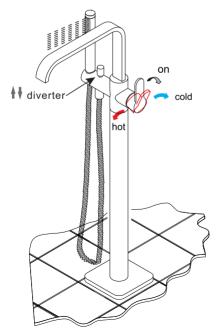

- ① push the rosette smoothly down to the ground.
- ② install the hand shower sets.

switch between tap and hand shower by push and pull the diverter.