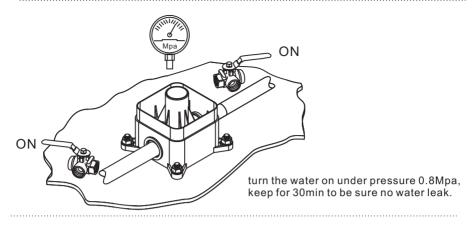

### **Notice:**

- 1. only use soft fabric to clean the taps, no acid and alkalescent material for cleaning.
- 2. cartridge and diverter are tested in the factory, no self assembly and disassembly.
- 3. underground components should pass a 30 min. water test under 0.8Mpa before close the tiles, to be sure no water leak.
- 4. underground pipes should be installed strictly according to the manual, exchange of cold water pipe and hot water pipe is not allowed.
- 5. when inside temperature under 0°C, please do close the water angel valve, open the tap and let the water flow out completely, to avoid tap break during freezing period, and water leak when temperature goes up.
- 6. water inlet pipes must be cleaned before tap installation, impurities could destroy the cartridge, diverter and aerator.
- 7. CAUTION: when turn on the tap, please turn to cold first, then adjust to suitable temperature, to avoid scald.
- 8. gloves are needed during installing the tap.

#### put the dustproof cover on

install pipe cleaning spare parts.

turn off the valve, take out the pipe cleaning spare parts.

put on the cover

- $\ensuremath{\mathbbml}$  insert the 2 water pipes in the tap into the holes in the plastic box underground.
- 2) fasten the brass nut by 4 screws.