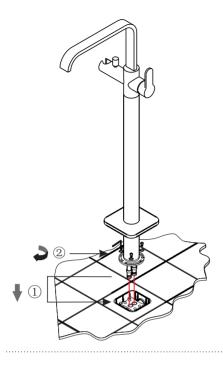

- ① push the rosette smoothly down to the ground.
- ② install the hand shower sets.

switch between tap and hand shower by push and pull the diverter.