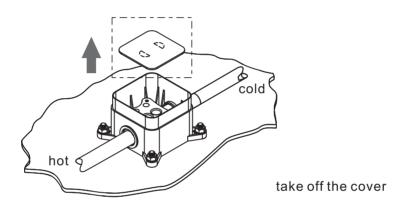

#### disassemble and take out

#### put the dustproof cover on

install pipe cleaning spare parts.

turn off the valve, take out the pipe cleaning spare parts.

put on the cover

- $\ensuremath{\mathbbml}$  insert the 2 water pipes in the tap into the holes in the plastic box underground.
- 2) fasten the brass nut by 4 screws.