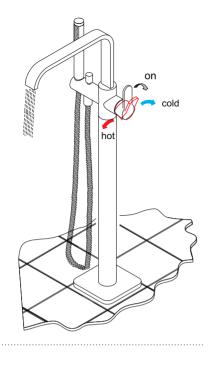

- ① push the rosette smoothly down to the ground.
- ② install the hand shower sets.

switch between tap and hand shower by push and pull the diverter.