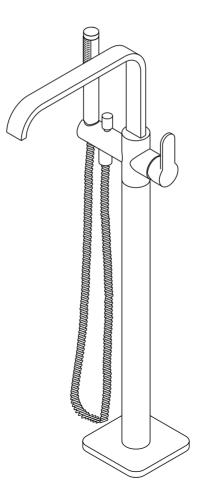

# **Installation Instructions**

Badeloft AT-04

### **Notice:**

- 1. only use soft fabric to clean the taps, no acid and alkalescent material for cleaning.
- 2. cartridge and diverter are tested in the factory, no self assembly and disassembly.
- 3. underground components should pass a 30 min. water test under 0.8Mpa before close the tiles, to be sure no water leak.
- 4. underground pipes should be installed strictly according to the manual, exchange of cold water pipe and hot water pipe is not allowed.
- 5. when inside temperature under 0°C, please do close the water angel valve, open the tap and let the water flow out completely, to avoid tap break during freezing period, and water leak when temperature goes up.
- 6. water inlet pipes must be cleaned before tap installation, impurities could destroy the cartridge, diverter and aerator.
- 7. CAUTION: when turn on the tap, please turn to cold first, then adjust to suitable temperature, to avoid scald.
- 8. gloves are needed during installing the tap.

### **Problems and Solutions:**

- 1. if water flow is not enough, please be sure the angel valve are opened.
- 2. if water column is not in regular shape. please be sure the aerator is cleaned.
- 3. if temperature not adjustable, please be sure the angel valve and connection pipe is correctly installed.