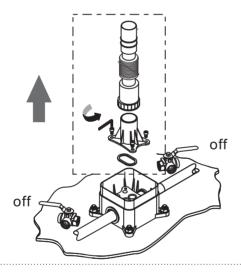

#### put the dustproof cover on

install pipe cleaning spare parts.

turn off the valve, take out the pipe cleaning spare parts.

put on the cover

- $\ensuremath{\mathbbml}$  insert the 2 water pipes in the tap into the holes in the plastic box underground.
- 2) fasten the brass nut by 4 screws.