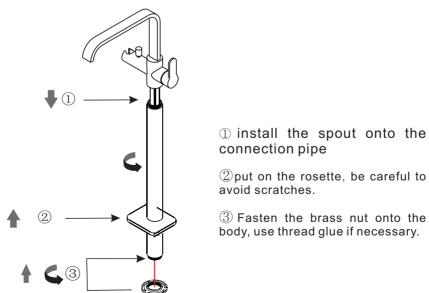

## **Checking List**

|    | Name                   | QTY. |
|----|------------------------|------|
| 1  | spout                  | 1    |
| 2  | hand shower            | 1    |
| 3  | hose                   | 1    |
| 4  | S2mm hex wrench        | 1    |
| 5  | S4mm hex wrench        | 1    |
| 6  | connection pipe        | 1    |
| 7  | water inlet pipe       | 2    |
| 8  | M5x15 hex. bolt        | 4    |
| 9  | M5 washer              | 4    |
| 10 | water test base        | 1    |
| 11 | rubber ring            | 1    |
| 12 | rubber water stop      | 2    |
| 13 | dustproof cover        | 1    |
| 14 | fixing nut             | 1    |
| 15 | rosette                | 1    |
| 16 | expansion anchor bolts | 4    |
| 17 | plastic box            | 1    |
| 18 | manual                 | 1    |
| 19 | water pipe             | 1    |

specifications:

water pipe thread: G1/2
working pressure: 0.1Mpa~0.5Mpa
working temp.: 3°C ~ 85°C
working material: normal water

producing standard: GB 18148-2003

8

6