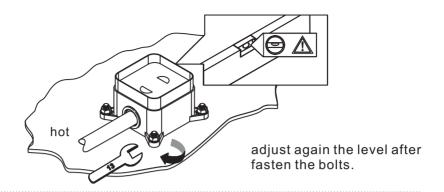

#### disassemble and take out

#### put the dustproof cover on

install pipe cleaning spare parts.

turn off the valve, take out the pipe cleaning spare parts.

put on the cover

- $\ensuremath{\mathbbml}$  insert the 2 water pipes in the tap into the holes in the plastic box underground.
- 2) fasten the brass nut by 4 screws.