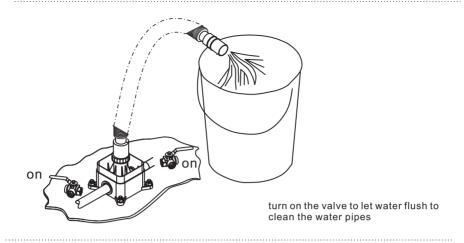

#### put the dustproof cover on

install pipe cleaning spare parts.

turn off the valve, take out the pipe cleaning spare parts.

put on the cover

- $\ensuremath{\mathbbml}$  insert the 2 water pipes in the tap into the holes in the plastic box underground.
- 2) fasten the brass nut by 4 screws.