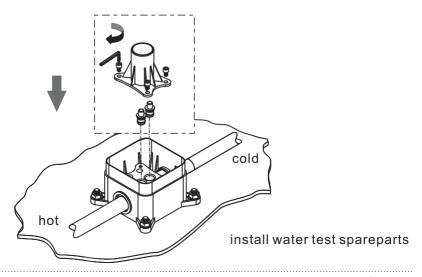

#### put the dustproof cover on

install pipe cleaning spare parts.

turn off the valve, take out the pipe cleaning spare parts.

put on the cover

- $\ensuremath{\mathbbml}$  insert the 2 water pipes in the tap into the holes in the plastic box underground.
- 2) fasten the brass nut by 4 screws.