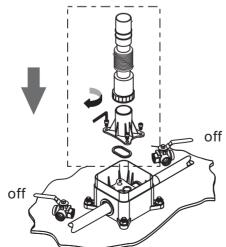

connection pipe        | 1    |
| 7  | water inlet pipe       | 2    |
| 8  | M5x15 hex. bolt        | 4    |
| 9  | M5 washer              | 4    |
| 10 | water test base        | 1    |
| 11 | rubber ring            | 1    |
| 12 | rubber water stop      | 2    |
| 13 | dustproof cover        | 1    |
| 14 | fixing nut             | 1    |
| 15 | rosette                | 1    |
| 16 | expansion anchor bolts | 4    |
| 17 | plastic box            | 1    |
| 18 | manual                 | 1    |
| 19 | water pipe             | 1    |

specifications:

water pipe thread: G1/2
working pressure: 0.1Mpa~0.5Mpa
working temp.: 3°C ~ 85°C
working material: normal water

producing standard: GB 18148-2003

8



6

#### disassemble and take out



#### put the dustproof cover on























install pipe cleaning spare parts.





turn off the valve, take out the pipe cleaning spare parts.



put on the cover











- $\ensuremath{\mathbbml}$  insert the 2 water pipes in the tap into the holes in the plastic box underground.
- 2) fasten the brass nut by 4 screws.



- ① push the rosette smoothly down to the ground.
- ② install the hand shower sets.





switch between tap and hand shower by push and pull the diverter.