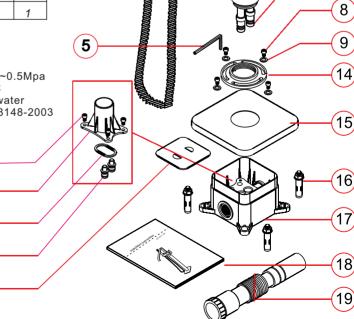

## **Checking List**

|    | Name                   | QTY. |
|----|------------------------|------|
| 1  | spout                  | 1    |
| 2  | hand shower            | 1    |
| 3  | hose                   | 1    |
| 4  | S2mm hex wrench        | 1    |
| 5  | S4mm hex wrench        | 1    |
| 6  | connection pipe        | 1    |
| 7  | water inlet pipe       | 2    |
| 8  | M5x15 hex. bolt        | 4    |
| 9  | M5 washer              | 4    |
| 10 | water test base        | 1    |
| 11 | rubber ring            | 1    |
| 12 | rubber water stop      | 2    |
| 13 | dustproof cover        | 1    |
| 14 | fixing nut             | 1    |
| 15 | rosette                | 1    |
| 16 | expansion anchor bolts | 4    |
| 17 | plastic box            | 1    |
| 18 | manual                 | 1    |
| 19 | water pipe             | 1    |

specifications:

water pipe thread: G1/2
working pressure: 0.1Mpa~0.5Mpa
working temp.: 3°C ~ 85°C
working material: normal water

producing standard: GB 18148-2003

8

6