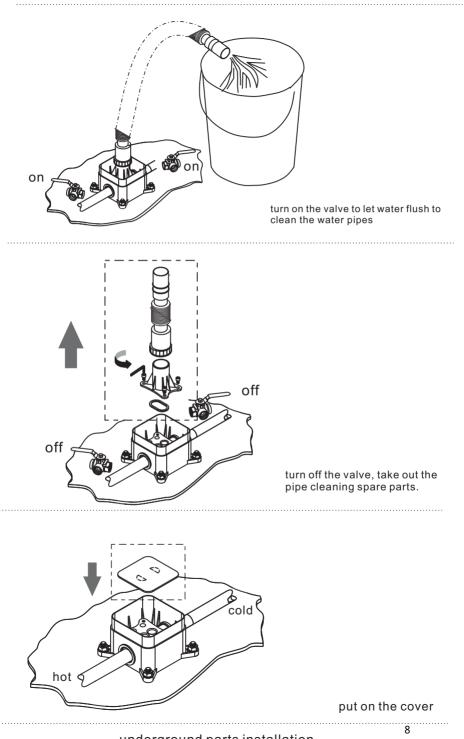

6. water inlet pipes must be cleaned before tap installation, impurities could destroy the cartridge, diverter and aerator.

7. CAUTION: when turn on the tap, please turn to cold first, then adjust to suitable temperature, to avoid scald.