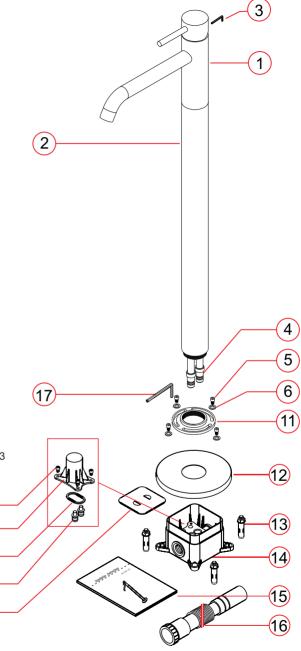

#### **Checking List**

|    | Name                   | QTY. |
|----|------------------------|------|
| 1  | body                   | 1    |
| 2  | connection pipe        | 1    |
| 3  | S2.5mm hex.wrench      | 1    |
| 4  | water inlet pipe       | 2    |
| 5  | M5x15 hex bolt         | 8    |
| 6  | M5 washer              | 8    |
| 7  | water test base        | 1    |
| 8  | rubber ring            | 1    |
| 9  | rubber water stop      | 2    |
| 10 | dustproof cover        | 1    |
| 11 | fixing nut             | 1    |
| 12 | rosette                | 1    |
| 13 | expansion anchor bolts | 4    |
| 14 | underground box        | 1    |
| 15 | manual                 | 1    |
| 16 | water pipe             | 4    |
| 17 | S4mm hex wrench        | 1    |