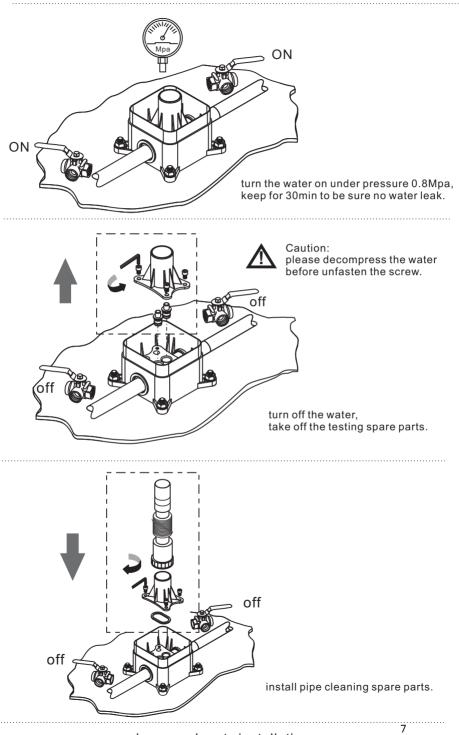

# Notice:

1. only use soft fabric to clean the taps, no acid and alkalescent material for cleaning.

2. cartridge and diverter are tested in the factory, no self assembly and disassembly.

3. underground components should pass a 30 min. water test under 0.8Mpa before close the tiles, to be sure no water leak.