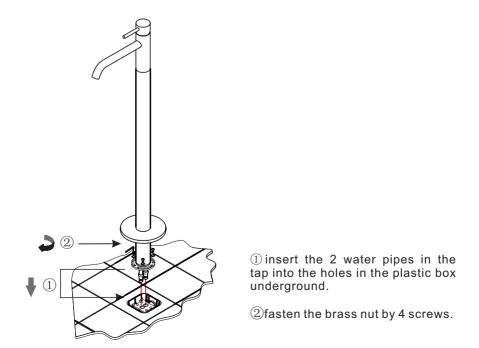

specifications: water pipe thread: G1/2 working pressure: 0.1Mpa~0.5Mpa working temp.: 3°C ~ 85°C working material: normal water producing standard: GB 18148-2003

5

8

9

(10

4

underground parts installation

 $(1)\mbox{put}$  on the rosette, be careful to avoid scratches.

② Fasten the brass nut onto the body, use thread glue if necessary.

push the rosette smoothly down to the ground

11