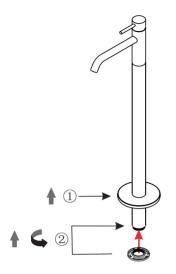

specifications: water pipe thread: G1/2 working pressure: 0.1Mpa~0.5Mpa working temp.: 3°C ~ 85°C working material: normal water producing standard: GB 18148-2003

5

8

9

(10

4

underground parts installation

 $(1)\mbox{put}$  on the rosette, be careful to avoid scratches.

② Fasten the brass nut onto the body, use thread glue if necessary.

push the rosette smoothly down to the ground

11