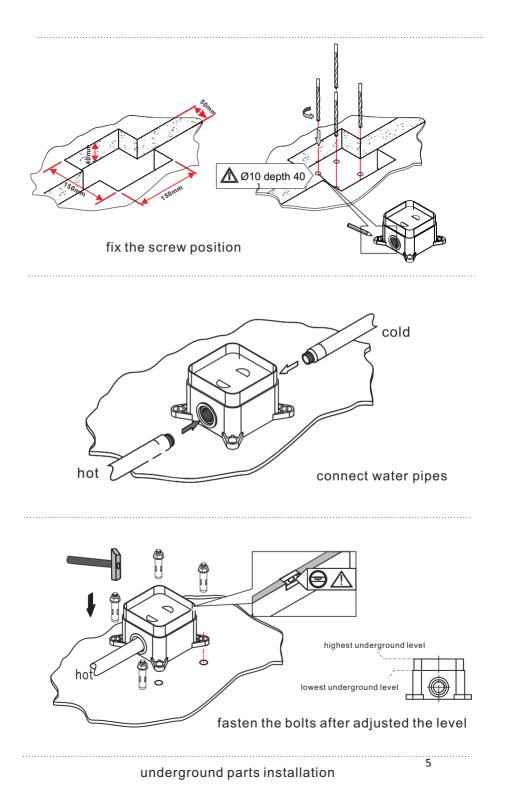

specifications: water pipe thread: G1/2 working pressure: 0.1Mpa~0.5Mpa working temp.: 3°C ~ 85°C working material: normal water producing standard: GB 18148-2003

5

8

9

(10

4

underground parts installation

 $(1)\mbox{put}$  on the rosette, be careful to avoid scratches.

② Fasten the brass nut onto the body, use thread glue if necessary.

push the rosette smoothly down to the ground

11