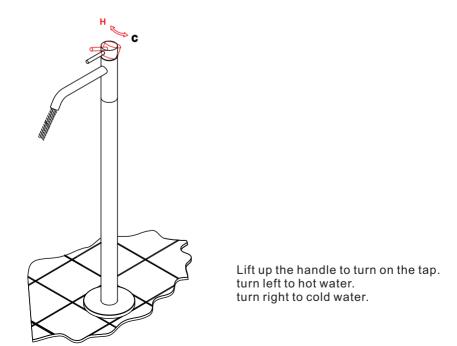

6. water inlet pipes must be cleaned before tap installation, impurities could destroy the cartridge, diverter and aerator.

7. CAUTION: when turn on the tap, please turn to cold first, then adjust to suitable temperature, to avoid scald.