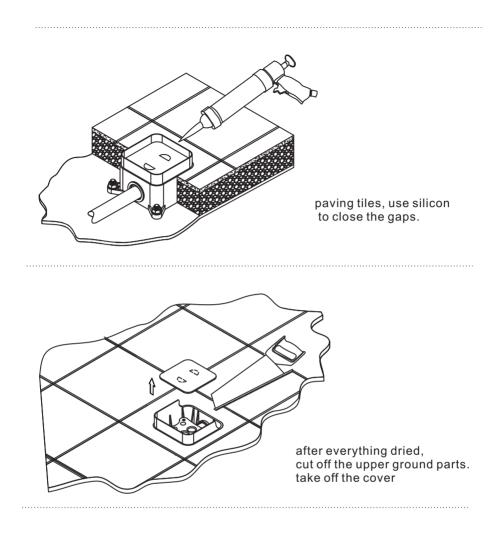

mm hex.wrench      | 1    |
| 4  | water inlet pipe       | 2    |
| 5  | M5x15 hex bolt         | 8    |
| 6  | M5 washer              | 8    |
| 7  | water test base        | 1    |
| 8  | rubber ring            | 1    |
| 9  | rubber water stop      | 2    |
| 10 | dustproof cover        | 1    |
| 11 | fixing nut             | 1    |
| 12 | rosette                | 1    |
| 13 | expansion anchor bolts | 4    |
| 14 | underground box        | 1    |
| 15 | manual                 | 1    |
| 16 | water pipe             | 4    |
| 17 | S4mm hex wrench        | 1    |



specifications: water pipe thread: G1/2 working pressure: 0.1Mpa~0.5Mpa working temp.: 3°C ~ 85°C working material: normal water producing standard: GB 18148-2003

5

8

9

(10



4







underground parts installation







 $(1)\mbox{put}$  on the rosette, be careful to avoid scratches.

② Fasten the brass nut onto the body, use thread glue if necessary.





push the rosette smoothly down to the ground



11