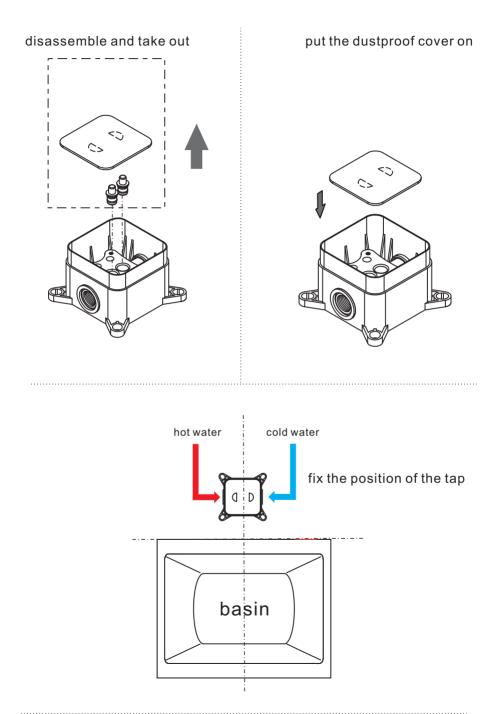

4. underground pipes should be installed strictly according to the manual, exchange of cold water pipe and hot water pipe is not allowed.

5. when inside temperature under 0°C, please do close the water angel valve, open the tap and let the water flow out completely, to avoid tap break during freezing period, and water leak when temperature goes up.