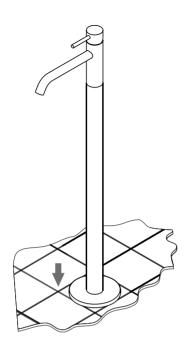

specifications: water pipe thread: G1/2 working pressure: 0.1Mpa~0.5Mpa working temp.: 3°C ~ 85°C working material: normal water producing standard: GB 18148-2003

5

8

9

(10

4

underground parts installation

 $(1)\mbox{put}$  on the rosette, be careful to avoid scratches.

② Fasten the brass nut onto the body, use thread glue if necessary.

push the rosette smoothly down to the ground

11