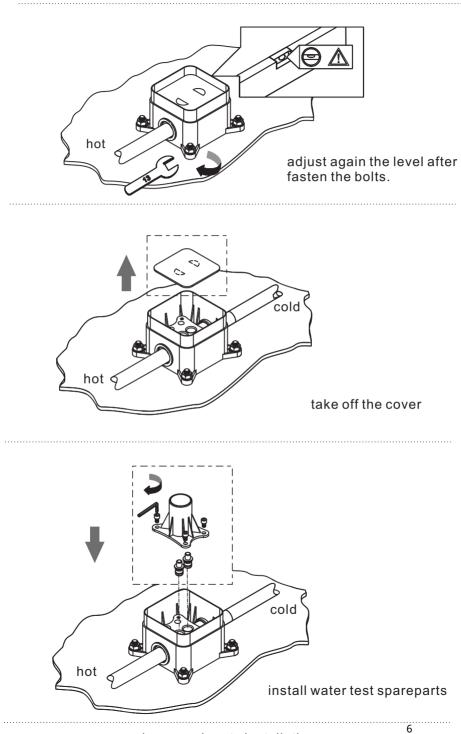

ction pipe        | 1    |
| 3  | S2.5mm hex.wrench      | 1    |
| 4  | water inlet pipe       | 2    |
| 5  | M5x15 hex bolt         | 8    |
| 6  | M5 washer              | 8    |
| 7  | water test base        | 1    |
| 8  | rubber ring            | 1    |
| 9  | rubber water stop      | 2    |
| 10 | dustproof cover        | 1    |
| 11 | fixing nut             | 1    |
| 12 | rosette                | 1    |
| 13 | expansion anchor bolts | 4    |
| 14 | underground box        | 1    |
| 15 | manual                 | 1    |
| 16 | water pipe             | 4    |
| 17 | S4mm hex wrench        | 1    |



specifications: water pipe thread: G1/2 working pressure: 0.1Mpa~0.5Mpa working temp.: 3°C ~ 85°C working material: normal water producing standard: GB 18148-2003

5

8

9

(10



4







underground parts installation







 $(1)\mbox{put}$  on the rosette, be careful to avoid scratches.

② Fasten the brass nut onto the body, use thread glue if necessary.





push the rosette smoothly down to the ground



11